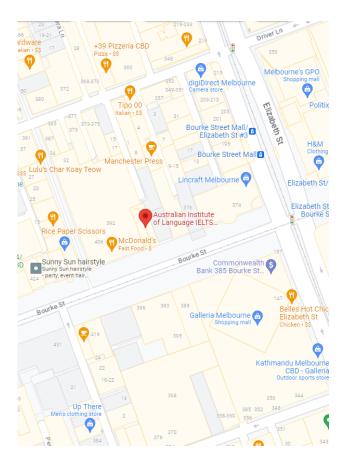

## **Test Day Schedule – Paper-based Tests**

All parts of the test will be conducted at our this IELTS test centre

Address: Level 2, 388 Bourke St, Melbourne, VIC 3000