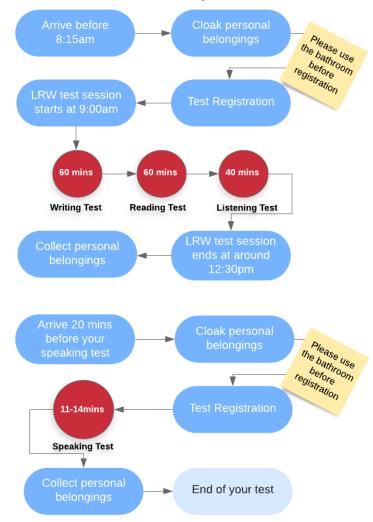

#### Below is an outline of the test day:

Please note the Speaking test will be conducted on Level 6, 388 Bourke St, Melbourne, VIC 3000