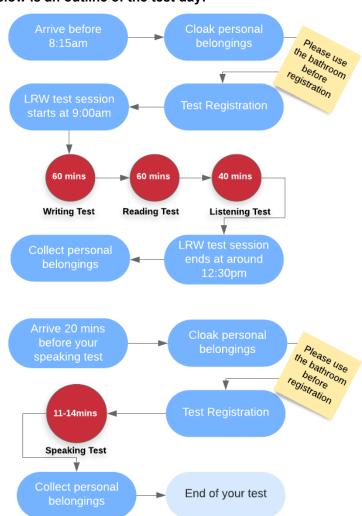

**Official Test Centre** 

## Australian Institute of Language IELTS Centre – Box Hill

### **Test Day Schedule – Paper-based Tests**

All parts of the test will be conducted at our this IELTS test centre Address: Unit 8, 532 Station St, Box Hill, VIC 3128





# Please note this venue does not have disabled access ramp/facilities.

If you require any disability assistance, please contact us as soon as possible.

#### Below is an outline of the test day:



#### What to bring with you to your test

- Original valid passport or other approved ID Certified copies or expired passport or approved ID CANNOT be accepted. If you forget to bring your passport or other approved ID, unfortunately, we are unable to let you sit the test or process a refund or a transfer. If you miss any part of the test, unfortunately your test cannot be rescheduled.
- If you would like to bring water, please ensure that it is in a clear, see-through bottle.

#### Please note that the following items are not allowed in the test room

- Any stationery, including but not l