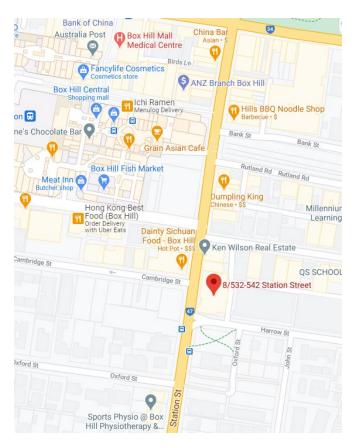

### **Test Day Schedule – Paper-based Tests**

All parts of the test will be conducted at our this IELTS test centre Address: Unit 8, 532 Station St, Box Hill, VIC 3128