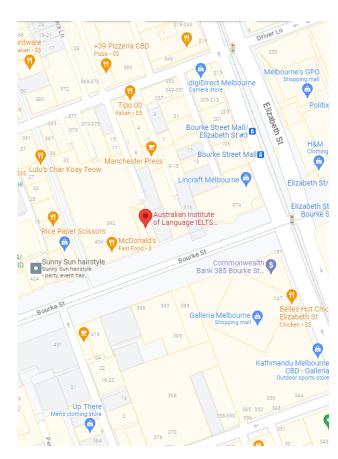

# **Test Day Schedule – Paper-based Tests**

All parts of the test will be conducted at our this IELTS test centre

Address: Level 2, 388 Bourke St, Melbourne, VIC 3000