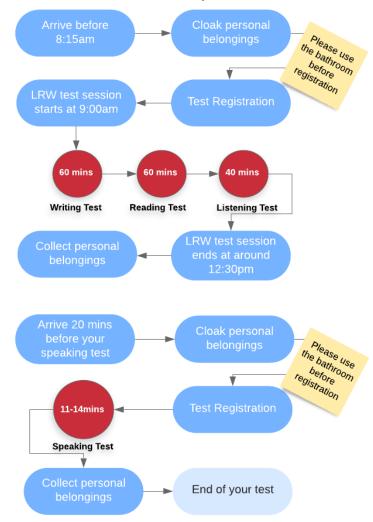

## Below is an outline of the test day:

Please note the Speaking test will be conducted on Level 6, 388 Bourke St, Melbourne, VIC 3000